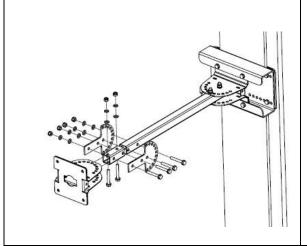

## **Installation Manual**

- 1-1 Please refer to the installation overview for the yoke installation.
- 1-2 Slide the fixed angle mount bracket parallel to the yoke, and secure the fixed angle mount bracket into the yoke.
- \* Recommended Tightening Torque 24 Nm (240 Kgf.cm)

M10 35L bolt kit

- 2-1 Adjust the long extension tube at an appropriate angle and secure it.
- \* Recommended Tightening Torque: 24 Nm (240 Kgf.cm)

M10 70L bolt kit

- 3-1 Adjust the long extension tube, short extension tube and hanger spacer at an appropriate angle and secure them.
- \* Recommended Tightening Torque: 24 Nm (240 Kgf.cm)