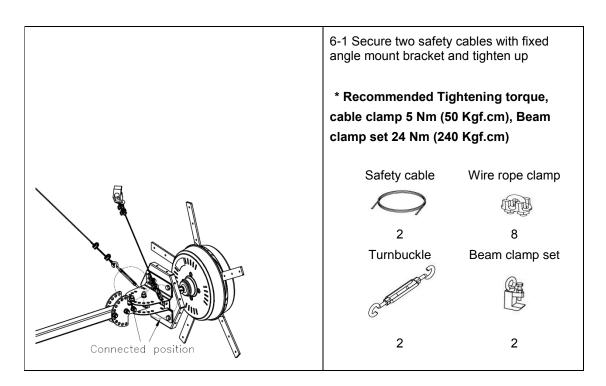

#### Bolt kit set and accessories

|                        |                                                                                                                                                                                                                                                                                                                                                                                                                                                                                                                                                                                                                                                                                                                                                                                                                                                                                                                                                                                                                                                                                                                                                                                                                                                                                                                                                                                                                                                                                                                                                                                                                                                                                                                                                                                                                                                                                                                                                                                                                                                                                                                                | (Jaa)                    |               |
|------------------------|--------------------------------------------------------------------------------------------------------------------------------------------------------------------------------------------------------------------------------------------------------------------------------------------------------------------------------------------------------------------------------------------------------------------------------------------------------------------------------------------------------------------------------------------------------------------------------------------------------------------------------------------------------------------------------------------------------------------------------------------------------------------------------------------------------------------------------------------------------------------------------------------------------------------------------------------------------------------------------------------------------------------------------------------------------------------------------------------------------------------------------------------------------------------------------------------------------------------------------------------------------------------------------------------------------------------------------------------------------------------------------------------------------------------------------------------------------------------------------------------------------------------------------------------------------------------------------------------------------------------------------------------------------------------------------------------------------------------------------------------------------------------------------------------------------------------------------------------------------------------------------------------------------------------------------------------------------------------------------------------------------------------------------------------------------------------------------------------------------------------------------|--------------------------|---------------|
| Safety cable *2        | Winglet *5                                                                                                                                                                                                                                                                                                                                                                                                                                                                                                                                                                                                                                                                                                                                                                                                                                                                                                                                                                                                                                                                                                                                                                                                                                                                                                                                                                                                                                                                                                                                                                                                                                                                                                                                                                                                                                                                                                                                                                                                                                                                                                                     | Ferrite bead clamp<br>*1 | Earth wire *1 |
|                        | Grand State of the |                          |               |
| Wire rope clamp<br>*24 | Turnbuckle *6                                                                                                                                                                                                                                                                                                                                                                                                                                                                                                                                                                                                                                                                                                                                                                                                                                                                                                                                                                                                                                                                                                                                                                                                                                                                                                                                                                                                                                                                                                                                                                                                                                                                                                                                                                                                                                                                                                                                                                                                                                                                                                                  | Beam clamp set *6        |               |