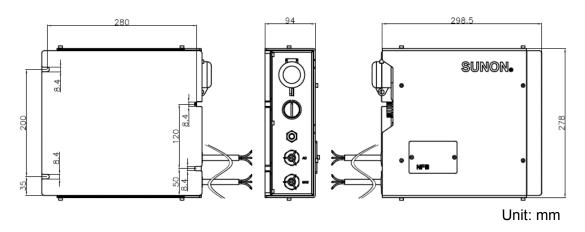

3 core.

**Installation Notes** 

## **Electrical box**

#### Control mode



### Installation Instructions

- 1. Install the electrical box in a location where authorized personnel can operate it.
- 2. Electrical box should be installed in a safe area to avoid unintentional damage.
- 3. When installing the electrical box, make sure that the opening direction of the panel is to the left, and does not interfere with the operation of the Electrical box.
- 4. Ensure the body of the Electrical box is securely mounted at the selected location.
- 5. Before installing or repairing the electrical box (and wall mount fan), ensure the breaker power distribution switches off.
- 6. Do not install the electrical box outdoors or in a damp place that may be near water.

#### **Electical Box Dimension**



# Wiring diagram



C: Drive Case

Note 1: The length should not exceed 30M to avoid poor performance.

Note 2: The motor earth wire must be connected to the earth terminal on the J BOX to avoid high frequency electrical noise from the building wiring

Installation Notes

# Electrical Box (Knob)

# Panel Description



### A. Power switch

| Name | Status | Function                               |  |
|------|--------|----------------------------------------|--|
| OFF  | Input  | Power off                              |  |
| ON   | Input  | Green light is on when the power is on |  |

## B. Speed Control

| Name | Status | Function   |       |
|------|--------|------------|-------|
| Max  | Input  | Speed up   |       |
| Min  | Input  | Speed down | (In ) |

#### C. Power wire

| Name