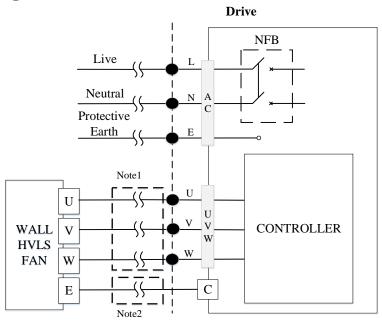

# Wiring diagram

C: Drive Case

Note 1: The length should not exceed 30M to avoid poor performance.

Note 2: The motor earth wire must be connected to the earth terminal on the J BOX to avoid high frequency electrical noise from the building wiring