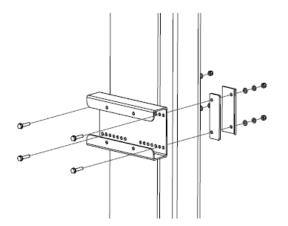

## **Installation Manual**

- 1-1 Please refer to the installation overview for the yoke installation.
- 1-2 Slide the fixed angle mount bracket parallel to the yoke, and secure the fixed angle mount bracket into the yoke.
- \* Recommended Tightening Torque 24 Nm (240 Kgf.cm)