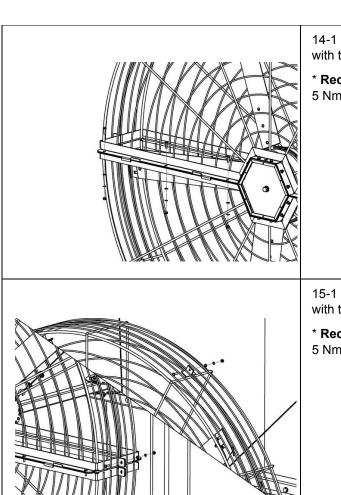

#### **Installation Notes**

13-1 Secure the cage with the front cover and tighten up with the bolt kit.

\* Recommended Tightening Torque: 5 Nm (50 Kgf.cm)

M6 16L bolt kit

12

14-1 Secure each cages and tighten up with the bolt kit.

\* Recommended Tightening Torque: 5 Nm (50 Kgf.cm)

M6 25L bolt kit

- 15-1 Secure each cages and tighten up with the bolt kit.
- \* Recommended Tightening Torque: 5 Nm (50 Kgf.cm)

M6 25L bolt kit

- 16-1 Secure the panel with the front cover and tighten up with the bolt kit.
- \* **Recommended Tightening Torque:** 0.45 Nm (4.5 Kgf.cm)