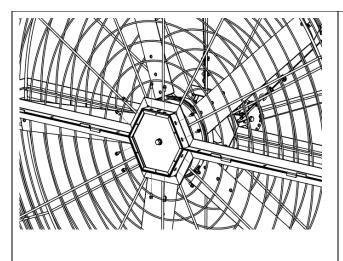

#### **Installation Notes**

13-1 Secure the cage with the front cover and tighten up with the bolt kit.

\* Recommended Tightening Torque: 5 Nm (50 Kgf.cm)

M6 16L bolt kit

12

14-1 Secure each cages and tighten up with the bolt kit.

\* Recommended Tightening Torque: 5 Nm (50 Kgf.cm)

M6 25L bolt kit

- 15-1 Secure each cages and tighten up with the bolt kit.
- \* Recommended Tightening Torque: 5 Nm (50 Kgf.cm)

M6 25L bolt kit

- 16-1 Secure the panel with the front cover and tighten up with the bolt kit.
- \* **Recommended Tightening Torque:** 0.45 Nm (4.5 Kgf.cm)