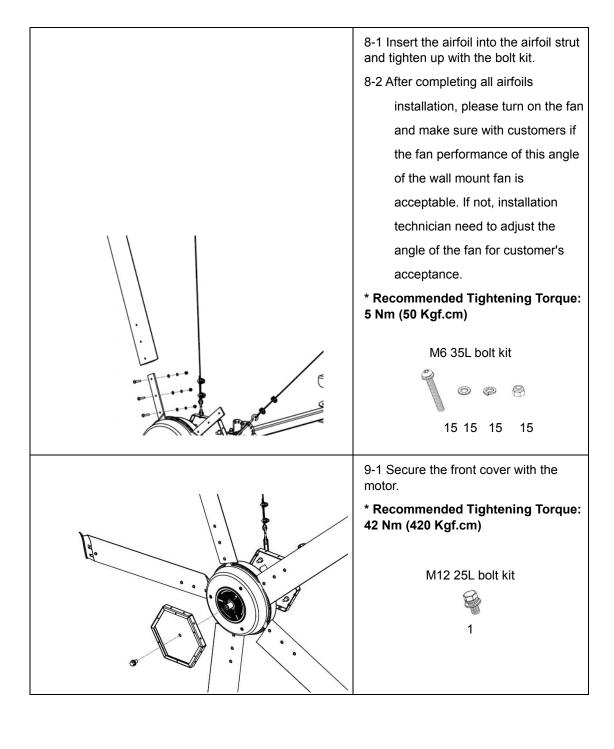

it.
- \* Recommended Tightening Torque: 24 Nm (240 Kgf.cm)

M10 70L bolt kit





- 3-1 Adjust the long extension tube, short extension tube and hanger spacer at an appropriate angle and secure them.
- \* Recommended Tightening Torque: 24 Nm (240 Kgf.cm)

M10 70L bolt kit



## **Installation Notes**



- 4-1 Secure the motor, earth wire into the rear cover. The earth wire secure position is shown in the picture, please process this step on the ground.
- 4-2 Please note that the notch faces the motor wire, as shown in the picture.
- \* Recommended Tightening Torque: 12 Nm (120 Kgf.cm)

M8 40L bolt kit





- 5-1 Secure the rear cover and the hanger spacer with the notch facing down
- \* Recommended Tightening Torque: 24 Nm (240 Kgf.cm)

M10 35L bolt kit





#### **Installation Notes**









13-1 Secure the cage with the front cover and tighten up with the bolt kit.

\* Recommended Tightening Torque: 5 Nm (50 Kgf.cm)

M6 16L bolt kit



12



14-1 Secure each cages and tighten up with the bolt kit.

\* Recommended Tightening Torque: 5 Nm (50 Kgf.cm)

M6 25L bolt kit



- 15-1 Secure each cages and tighten up with the bolt kit.
- \* Recommended Tightening Torque: 5 Nm (50 Kgf.cm)

M6 25L bolt kit





- 16-1 Secure the panel with the front cover and tighten up with the bolt kit.
- \* **Recommended Tightening Torque:** 0.45 Nm (4.5 Kgf.cm)

M4 10L bolt kit



6



#### **Installation Notes**

## **Wall Fan Connection**

#### Warning

- To avoid the risk of electric shock, please make sure that the wiring is in good electrical condition and all electricity supply should be