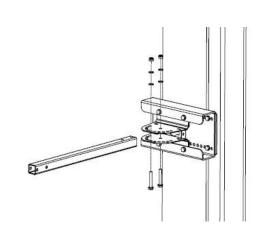

## I beam

The yoke to I-beam for this Wall mount fan is attached in our product. The yoke only can be used within the width of 100-300 mm (B) and thickness of 20 mm I-beam. Within the thickness of 14 mm (t), the yoke only need to use 1 yoke shim. The thickness of 14-20 mm (t), the yoke need 2 shims. We do NOT suggest installing the wall mount Fan on the fabricated I-beam, please consult with the structural engineer to make sure your building is approved for fan installation.

Place the yoke into proper position and secure it to the I-beam with bolt kits.

\*Recommended Tightening Torque: 24 N.m (240 Kgf.cm).