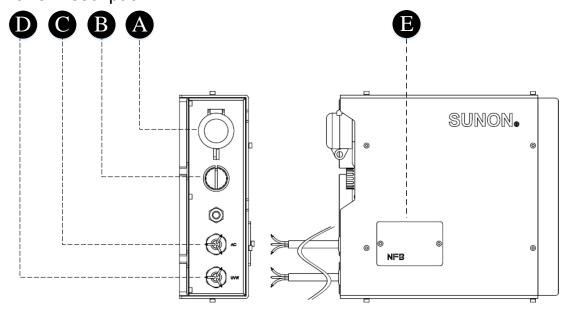

# Panel Description

### A. Power switch

| Name | Status | Function                               |  |
|------|--------|----------------------------------------|--|
| OFF  | Input  | Power off                              |  |
| ON   | Input  | Green light is on when the power is on |  |

## B. Speed Control

| Name | Status | Function   |       |
|------|--------|------------|-------|
| Max  | Input  | Speed up   |       |
| Min  | Input  | Speed down | (In ) |

#### C. Power wire

| Name      | Status | Function                          |   |
|-----------|--------|-----------------------------------|---|
| L(White)  | Input  | Connect to the AC mains (Live)    |   |
| N (Black) | Input  | Connect to the AC mains (Neutral) | ~ |
| PE(Green) | -      | Connect to the AC mains (PE)      |   |

#### D. Motor control wire

| Name     | Status | Function                              |     |
|----------|--------|---------------------------------------|-----|
| U(Green) | Output | Connect to brown wire from the motor. |     |
| V(White) | Output | Connect to black wire from the motor  | w w |
| W(Black) | Output | Connect to red wire form the motor    |     |

#### E.Breaker

| Name | Status | Function  | N O O    |
|------|--------|-----------|----------|
| ON   | Input  | Power ON  | <b>‡</b> |
| OFF  | Input  | Power OFF | OFF      |