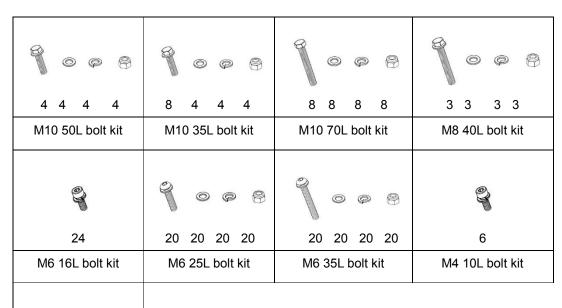

#### Bolt kit set and accessories

|                        |                                                                                                                                                                                                                                                                                                                                                                                                                                                                                                                                                                                                                                                                                                                                                                                                                                                                                                                                                                                                                                                                                                                                                                                                                                                                                                                                                                                                                                                                                                                                                                                                                                                                                                                                                                                                                                                                                                                                                                                                                                                                                                                                | (Jaa)                    |               |
|------------------------|--------------------------------------------------------------------------------------------------------------------------------------------------------------------------------------------------------------------------------------------------------------------------------------------------------------------------------------------------------------------------------------------------------------------------------------------------------------------------------------------------------------------------------------------------------------------------------------------------------------------------------------------------------------------------------------------------------------------------------------------------------------------------------------------------------------------------------------------------------------------------------------------------------------------------------------------------------------------------------------------------------------------------------------------------------------------------------------------------------------------------------------------------------------------------------------------------------------------------------------------------------------------------------------------------------------------------------------------------------------------------------------------------------------------------------------------------------------------------------------------------------------------------------------------------------------------------------------------------------------------------------------------------------------------------------------------------------------------------------------------------------------------------------------------------------------------------------------------------------------------------------------------------------------------------------------------------------------------------------------------------------------------------------------------------------------------------------------------------------------------------------|--------------------------|---------------|
| Safety cable *2        | Winglet *5                                                                                                                                                                                                                                                                                                                                                                                                                                                                                                                                                                                                                                                                                                                                                                                                                                                                                                                                                                                                                                                                                                                                                                                                                                                                                                                                                                                                                                                                                                                                                                                                                                                                                                                                                                                                                                                                                                                                                                                                                                                                                                                     | Ferrite bead clamp<br>*1 | Earth wire *1 |
|                        | Grand State of the |                          |               |
| Wire rope clamp<br>*24 | Turnbuckle *6                                                                                                                                                                                                                                                                                                                                                                                                                                                                                                                                                                                                                                                                                                                                                                                                                                                                                                                                                                                                                                                                                                                                                                                                                                                                                                                                                                                                                                                                                                                                                                                                                                                                                                                                                                                                                                                                                                                                                                                                                                                                                                                  | Beam clamp set *6        |               |