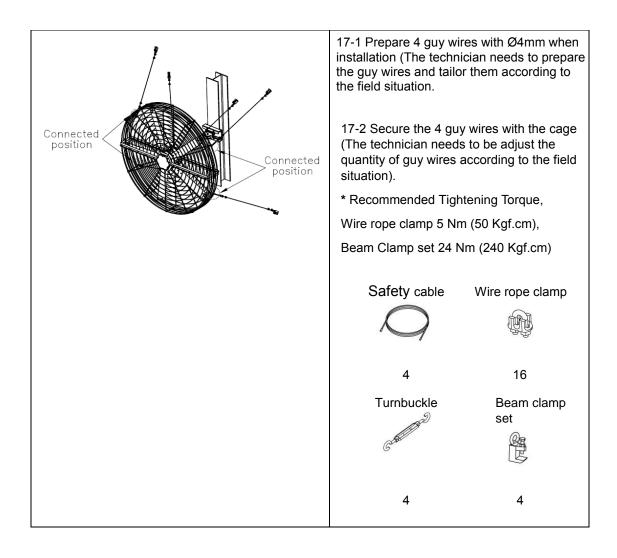

#### Bolt kit set and accessories

|                        |                                                                                                                                                                                                                                                                                                                                                                                                                                                                                                                                                                                                                                                                                                                                                                                                                                                                                                                                                                                                                                                                                                                                                                                                                                                                                                                                                                                                                                                                                                                                                                                                                                                                                                                                                                                                                                                                                                                                                                                                                                                                                                                                | (Jaa)                    |               |
|------------------------|--------------------------------------------------------------------------------------------------------------------------------------------------------------------------------------------------------------------------------------------------------------------------------------------------------------------------------------------------------------------------------------------------------------------------------------------------------------------------------------------------------------------------------------------------------------------------------------------------------------------------------------------------------------------------------------------------------------------------------------------------------------------------------------------------------------------------------------------------------------------------------------------------------------------------------------------------------------------------------------------------------------------------------------------------------------------------------------------------------------------------------------------------------------------------------------------------------------------------------------------------------------------------------------------------------------------------------------------------------------------------------------------------------------------------------------------------------------------------------------------------------------------------------------------------------------------------------------------------------------------------------------------------------------------------------------------------------------------------------------------------------------------------------------------------------------------------------------------------------------------------------------------------------------------------------------------------------------------------------------------------------------------------------------------------------------------------------------------------------------------------------|--------------------------|---------------|
| Safety cable *2        | Winglet *5                                                                                                                                                                                                                                                                                                                                                                                                                                                                                                                                                                                                                                                                                                                                                                                                                                                                                                                                                                                                                                                                                                                                                                                                                                                                                                                                                                                                                                                                                                                                                                                                                                                                                                                                                                                                                                                                                                                                                                                                                                                                                                                     | Ferrite bead clamp<br>*1 | Earth wire *1 |
|                        | Grand State of the |                          |               |
| Wire rope clamp<br>*24 | Turnbuckle *6                                                                                                                                                                                                                                                                                                                                                                                                                                                                                                                                                                                                                                                                                                                                                                                                                                                                                                                                                                                                                                                                                                                                                                                                                                                                                                                                                                                                                                                                                                                                                                                                                                                                                                                                                                                                                                                                                                                                                                                                                                                                                                                  | Beam clamp set *6        |               |