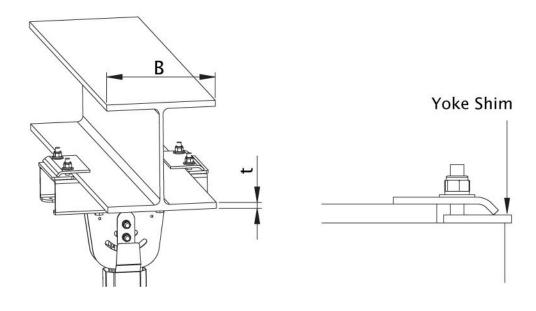

## I beam

The yoke to I-beam for this Wall mount fan is attached in our product. The yoke only can be used within the width of 100-300 mm (B) and thickness of 20 mm I-beam. Within the thickness of 14 mm (t), the yoke only need to use 1 yoke shim. The thickness of 14-20 mm (t), the yoke need 2 shims. We do NOT suggest installing the wall mount Fan on the fabricated I-beam, please consult with the structural engineer to make sure your building is approved for fan installation.

Place the yoke into proper position and secure it to the I-beam with bolt kits.

\*Recommended Tightening Torque: 24 N.m (240 Kgf.cm).