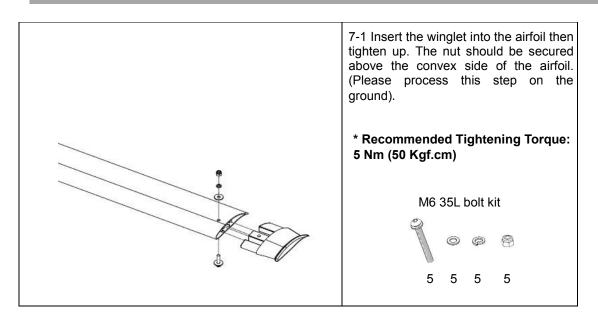

#### Bolt kit set and accessories

|                        |                                                                                                                                                                                                                                                                                                                                                                                                                                                                                                                                                                                                                                                                                                                                                                                                                                                                                                                                                                                                                                                                                                                                                                                                                                                                                                                                                                                                                                                                                                                                                                                                                                                                                                                                                                                                                                                                                                                                                                                                                                                                                                                                | (Jaa)                    |               |
|------------------------|--------------------------------------------------------------------------------------------------------------------------------------------------------------------------------------------------------------------------------------------------------------------------------------------------------------------------------------------------------------------------------------------------------------------------------------------------------------------------------------------------------------------------------------------------------------------------------------------------------------------------------------------------------------------------------------------------------------------------------------------------------------------------------------------------------------------------------------------------------------------------------------------------------------------------------------------------------------------------------------------------------------------------------------------------------------------------------------------------------------------------------------------------------------------------------------------------------------------------------------------------------------------------------------------------------------------------------------------------------------------------------------------------------------------------------------------------------------------------------------------------------------------------------------------------------------------------------------------------------------------------------------------------------------------------------------------------------------------------------------------------------------------------------------------------------------------------------------------------------------------------------------------------------------------------------------------------------------------------------------------------------------------------------------------------------------------------------------------------------------------------------|--------------------------|---------------|
| Safety cable *2        | Winglet *5                                                                                                                                                                                                                                                                                                                                                                                                                                                                                                                                                                                                                                                                                                                                                                                                                                                                                                                                                                                                                                                                                                                                                                                                                                                                                                                                                                                                                                                                                                                                                                                                                                                                                                                                                                                                                                                                                                                                                                                                                                                                                                                     | Ferrite bead clamp<br>*1 | Earth wire *1 |
|                        | Grand State of the |                          |               |
| Wire rope clamp<br>*24 | Turnbuckle *6                                                                                                                                                                                                                                                                                                                                                                                                                                                                                                                                                                                                                                                                                                                                                                                                                                                                                                                                                                                                                                                                                                                                                                                                                                                                                                                                                                                                                                                                                                                                                                                                                                                                                                                                                                                                                                                                                                                                                                                                                                                                                                                  | Beam clamp set *6        |               |