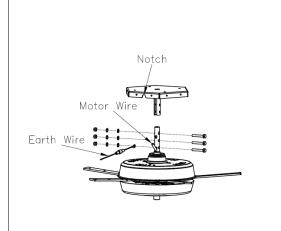

## **Installation Notes**

- 4-1 Secure the motor, earth wire into the rear cover. The earth wire secure position is shown in the picture, please process this step on the ground.
- 4-2 Please note that the notch faces the motor wire, as shown in the picture.
- \* Recommended Tightening Torque: 12 Nm (120 Kgf.cm)

M8 40L bolt kit

- 5-1 Secure the rear cover and the hanger spacer with the notch facing down
- \* Recommended Tightening Torque: 24 Nm (240 Kgf.cm)

M10 35L bolt kit