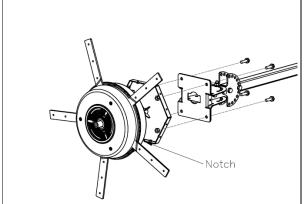

M8 40L bolt kit

- 5-1 Secure the rear cover and the hanger spacer with the notch facing down
- \* Recommended Tightening Torque: 24 Nm (240 Kgf.cm)

M10 35L bolt kit