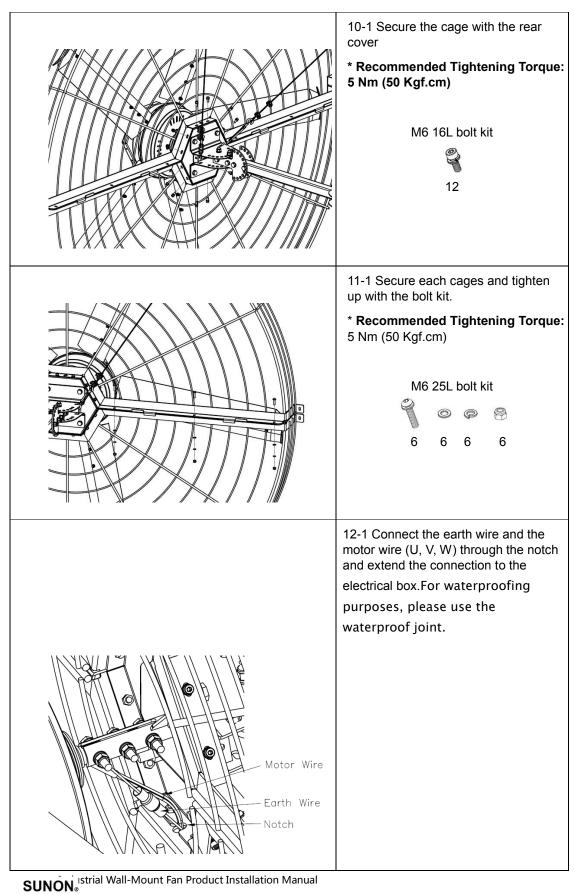

#### **Installation Notes**

13-1 Secure the cage with the front cover and tighten up with the bolt kit.

\* Recommended Tightening Torque: 5 Nm (50 Kgf.cm)

M6 16L bolt kit

12

14-1 Secure each cages and tighten up with the bolt kit.

\* Recommended Tightening Torque: 5 Nm (50 Kgf.cm)

M6 25L bolt kit

- 15-1 Secure each cages and tighten up with the bolt kit.
- \* Recommended Tightening Torque: 5 Nm (50 Kgf.cm)

M6 25L bolt kit

- 16-1 Secure the panel with the front cover and tighten up with the bolt kit.
- \* **Recommended Tightening Torque:** 0.45 Nm (4.5 Kgf.cm)