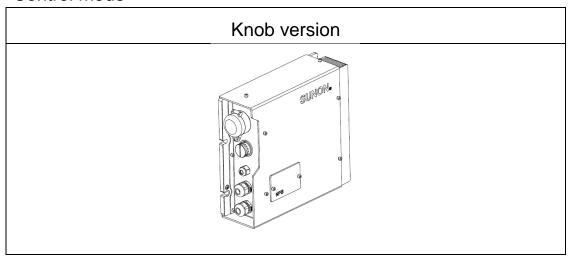

| 100-240 V∼ 50/60 Hz 1 Ø | 5.13A/2.3A    |

#### Power wire color

| Earth wire (E or PE) | Live (L or L1) | Neutral (N or L2) |
|----------------------|----------------|-------------------|
| Green                | White          | Black             |

### Motor wire color

| Earth wire (E or PE)            | U     | V     | W     |
|---------------------------------|-------|-------|-------|
| Green connect to Electrical Box | Green | White | Black |

## **Recommended Wire Specification**

The minimum specification for the motor wire is PVC covered, single PVC insulated wire 2.0mm<sup>2</sup> / 4 core.

The minimum specification for the power wire is PVC covered, single PVC insulated wire 2.0mm<sup>2</sup> / 3 core.

**Installation Notes** 

## **Electrical box**

#### Control mode



### Installation Instructions

- 1. Install the electrical box in a location where authorized personnel can operate it.
- 2. Electrical box should be installed in a safe area to avoid unintentional damage.
- 3. When installing the electrical box, make sure that the opening direction of the panel is to the left, and does not interfere with the operation of the Electrical box.
- 4. Ensure the body of the Electrical box is securely mounted at the selected location.
- 5. Before installing or repairing the electrical box (and wall mount fan), ensure the breaker power distribution switches off.
- 6. Do not install the electrical box outdoors or in a damp place that may be near water.

#### **Electical Box Dimension**



# Wiring diagram



C: Drive Case

Note 1: The length should not exceed 30