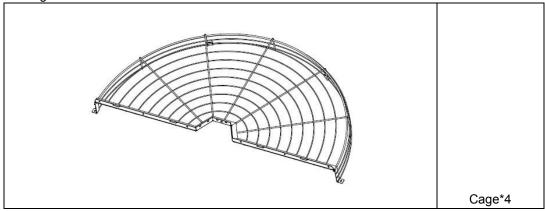

#### **Installation Notes**

13-1 Secure the cage with the front cover and tighten up with the bolt kit.

\* Recommended Tightening Torque: 5 Nm (50 Kgf.cm)

M6 16L bolt kit

12

14-1 Secure each cages and tighten up with the bolt kit.