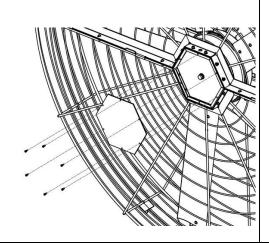

| Airfoil Dimension | Input conditions        | Rated current |
|-------------------|-------------------------|---------------|
| 2 m               | 100-240 V∼ 50/60 Hz 1 Ø | 5.13A/2.3A    |